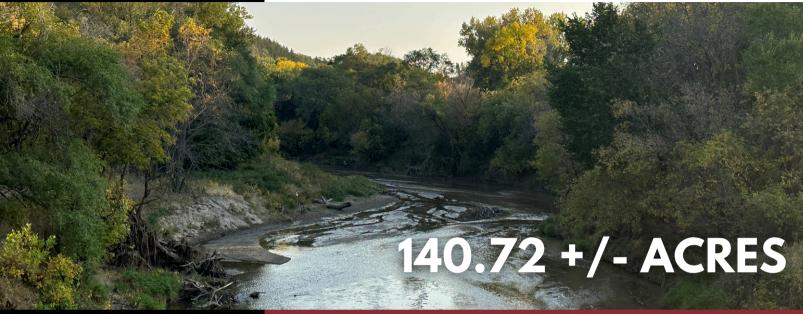

### PROPERTY INFORMATION

140.72 +/- ACRES **BOYD COUNTY, NEBRASKA** 

LEGAL DESCRIPTION: LOTS 2,3 EX. HWY.: W1/2SW1/4 SECTION 23, TOWNSHIP 33 NORTH, RANGE 10 WEST OF THE 6TH P.M.

### **PROPERTY DESCRIPTION:**

This exceptional 140.72 +/acre property offers scenic Ponca Creek frontage with excellent access off Highway 12. The diverse landscape features open grasslands, covered draws, and ideal food plot locations, creating a great habitat for deer and turkey. The pasture, a balanced mix of warm and cool season grasses, is ideal for grazing livestock, while the mature hardwood and cedar shelter belts offer natural protection. Electricity and rural water are on site offering a great place to build a home or cabin.