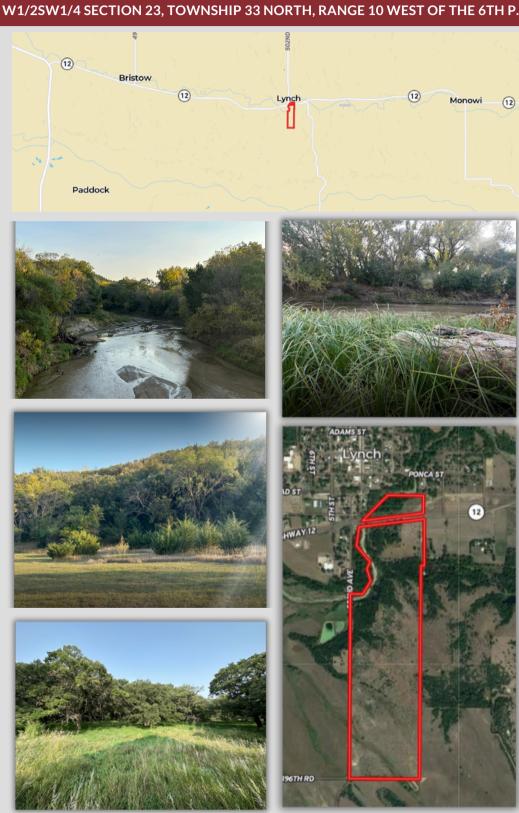

### PROPERTY INFORMATION

140.72 +/- ACRES **BOYD COUNTY, NEBRASKA** 

LEGAL DESCRIPTION: LOTS 2,3 EX. HWY.: W1/2SW1/4 SECTION 23, TOWNSHIP 33 NORTH, RANGE 10 WEST OF THE 6TH P.M.

### **PROPERTY DESCRIPTION:**

This exceptional 140.72 +/acre property offers scenic Ponca Creek frontage with excellent access off Highway 12. The diverse landscape features open grasslands, covered draws, and ideal food plot locations, creating a great habitat for deer and turkey. The pasture, a balanced mix of warm and cool season grasses, is ideal for grazing livestock, while the mature hardwood and cedar shelter belts offer natural protection. Electricity and rural water are on site offering a great place to build a home or cabin.

#### **PROPERTY LOCATION:**

Just on the South edge of Lynch, NE off Hwy 12.

**KYLE CONNOT LAND SPECIALIST** (402) 340-0493

Stracke Realty, LLC, DBA Stracke Land & Realty has obtained this information from sources we have deemed reliable. All boundary lines contained in any advertising are for visual aid only and do not represent the location of any existing fence lines. Stracke Realty, LLC makes no guarantees, warranty or representation about the accuracy of this information. This information is submitted subject to the possibility of errors, omissions price changes, or any other conditions. All prospective buyers are urged to consult with their own tax and legal counsel and conduct their own investigation of the property or transaction.